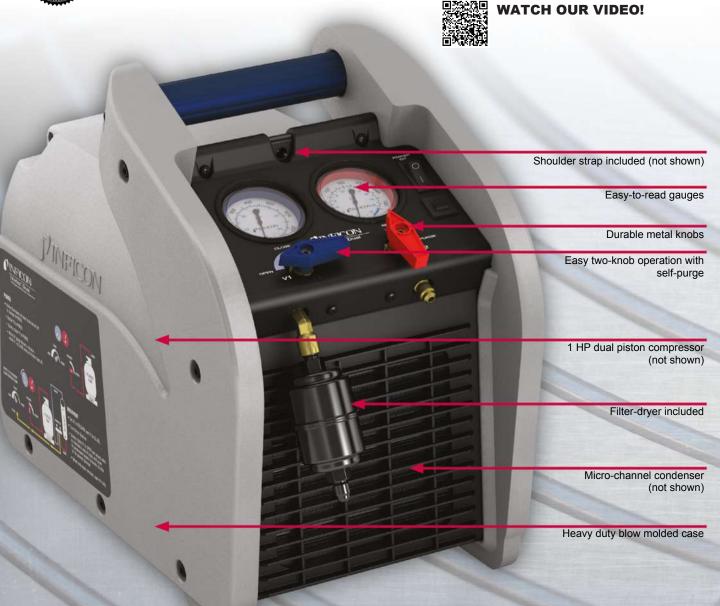

### ADVANTAGES

- Achieve industry-leading recovery rates with a powerful 1 HP dual piston compressor
- Microchannel condenser provides exceptional heat exchange in high temperatures
- Two valve operation with self-purge for ease of use
- Large, easy to read gauges
- Heavy duty blow molded case
- Fully serviceable
- Shoulder strap included for easy transport

### **SPECIFICATIONS** Vortex Dual Includes Shoulder strap Filter/dryer Detachable power cord Commonly used CFCs, HCFCs, Compatible HFCs, and HFOs including refrigerants R410a, R12, R22, R32, R134a, R404, R407c, R500, R502, R1234yf. Not recommended for use with flammable (HC) refrigerants Weight 29.75 lb. (13.5 kg) Dimensions 16.7 × 9.2 × 14.2 in. (LxWxH) (42.4 × 23.4 × 36.1 cm) Compressor 1 HP oil-less, dual piston, AC motor drive High pressure shut-550 psi 115 V (ac), 60 Hz, 15 A or Power source 230 V (ac) 50/60 Hz, 10 A (depending on model) Certifications CSA (714-202-G1 model) CE (714-202-G11 model) A2L certified Warranty Three-year, over-the-counter